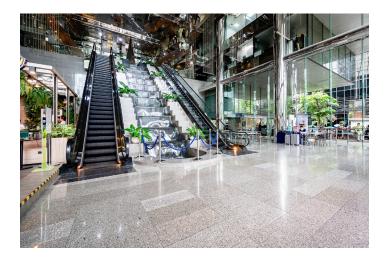

# Book now for special price **from**

until end of 2023

This 18-floor office building is unique in design. It is located in the central business area of Bangkok on Sri-Ayutthaya Road, near Phaya Thai Intersection, BTS Phaya Thai Station, and Airport Link Phaya Thai Station. The total usable area is 18,000 square meters, ranging from 180 to 2,000 sq.m.

## FACILITIES

- Post Office
- Cafe Amazon
- MOKA Cafe
- Potato Corner
- Mini Mart
- Up to 450 parking spaces with an automatic control system
- Central air conditioning system
- 24-hour security service and maintenance staff for engineering service
- 7 high-speed passenger elevators and 1 service elevator
- All common areas and facilities are managed by Plus Property Co., Ltd., the leader in property management in Thailand.