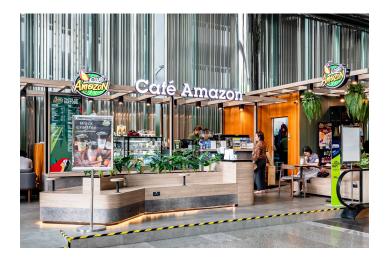

## FACILITIES

- Post Office
- Cafe Amazon
- MOKA Cafe
- Potato Corner
- Mini Mart
- Up to 450 parking spaces with an automatic control system
- Central air conditioning system
- 24-hour security service and maintenance staff for engineering service
- 7 high-speed passenger elevators and 1 service elevator
- All common areas and facilities are managed by Plus Property Co., Ltd., the leader in property management in Thailand.