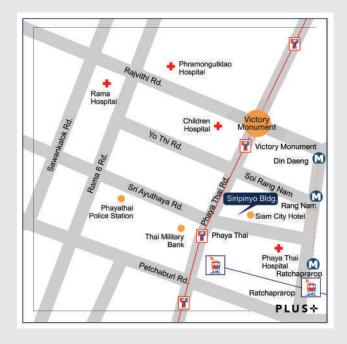

# Book now for special price **from**

until end of 2023

This 18-floor office building is unique in design. It is located in the central business area of Bangkok on Sri-Ayutthaya Road, near Phaya Thai Intersection, BTS Phaya Thai Station, and Airport Link Phaya Thai Station. The total usable area is 18,000 square meters, ranging from 180 to 2,000 sq.m.

#### SIRIPINYO BUILDING

475 Sri Ayutthaya Road, Thanon Phaya Thai Sub-district, Ratchathewi District, Bangkok 10400. TEL : **02-201-3004** www.siripinyo.com