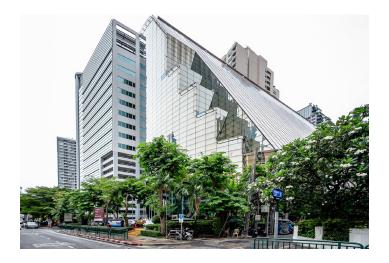

## SIRIPINYO BUILDING

# Book now for special price **from**

until end of 2023

This 18-floor office building is unique in design. It is located in the central business area of Bangkok on Sri-Ayutthaya Road, near Phaya Thai Intersection, BTS Phaya Thai Station, and Airport Link Phaya Thai Station. The total usable area is 18,000 square meters, ranging from 180 to 2,000 sq.m.