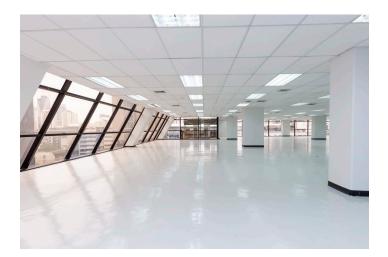

# Book now for special price **from**

until end of 2023

This 18-floor office building is unique in design. It is located in the central business area of Bangkok on Sri-Ayutthaya Road, near Phaya Thai Intersection, BTS Phaya Thai Station, and Airport Link Phaya Thai Station. The total usable area is 18,000 square meters, ranging from 180 to 2,000 sq.m.

## FACILITIES

- Post Office
- Cafe Amazon
- MOKA Cafe
- Potato Corner
- Mini Mart
- Up to 450 parking spaces with an automatic control system
- Central air conditioning system
- 24-hour security service and maintenance staff for engineering service
- 7 high-speed passenger elevators and 1 service elevator
- All common areas and facilities are managed by Plus Property Co., Ltd., the leader in property management in Thailand.