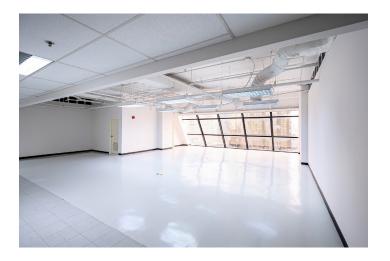

# Book now for special price **from**

until end of 2023

This 18-floor office building is unique in design. It is located in the central business area of Bangkok on Sri-Ayutthaya Road, near Phaya Thai Intersection, BTS Phaya Thai Station, and Airport Link Phaya Thai Station. The total usable area is 18,000 square meters, ranging from 180 to 2,000 sq.m.

### **SPACE AVAILABLE**

as of August 2023

| Floor                           | Unit No. | Area (sq.m.) | Total Area (sq.m.) |
|---------------------------------|----------|--------------|--------------------|
| 9                               | 901-902  | 854          |                    |
| 10                              | 1001     | 758          | 2,087              |
|                                 | 1002     | 386          |                    |
|                                 | 1003     | 386          |                    |
|                                 | 1004     | 557          |                    |
| 11                              | 1103/1   | 191          |                    |
|                                 | 1104/2   | 229          |                    |
| 14                              | 1401     | 457          |                    |
|                                 | 1402     | 243          | 1,535              |
|                                 | 1403     | 243          |                    |
|                                 | 1404     | 244          |                    |
|                                 | 1405     | 348          |                    |
| 15                              | 1501     | 446          | 1,391              |
|                                 | 1502     | 210          |                    |
|                                 | 1503     | 210          |                    |
|                                 | 1504     | 210          |                    |
|                                 | 1505     | 315          |                    |
| 16                              | 1601     | 464          |                    |
|                                 | 1604     | 345.50       |                    |
| 17                              | 1704     | 178          |                    |
|                                 | 1706     | 253          |                    |
| Total Area (sq.m.) 7,527.5 sq.m |          |              |                    |