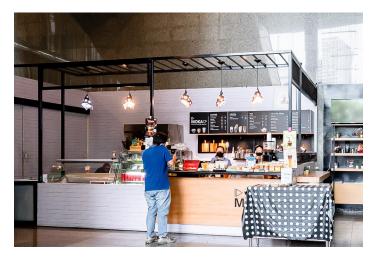

## FACILITIES

- Post Office
- Cafe Amazon
- MOKA Cafe
- Potato Corner
- Mini Mart
- Up to 450 parking spaces with an automatic control system
- Central air conditioning system
- 24-hour security service and maintenance staff for engineering service
- 7 high-speed passenger elevators and 1 service elevator
- All common areas and facilities are managed by Plus Property Co., Ltd., the leader in property management in Thailand.