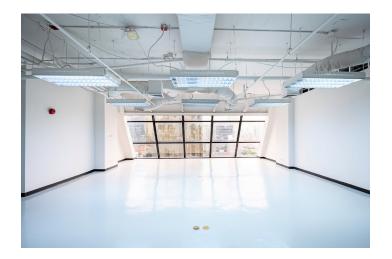

# Book now for special price **from**

until end of 2023

This 18-floor office building is unique in design. It is located in the central business area of Bangkok on Sri-Ayutthaya Road, near Phaya Thai Intersection, BTS Phaya Thai Station, and Airport Link Phaya Thai Station. The total usable area is 18,000 square meters, ranging from 180 to 2,000 sq.m.

### **SPACE AVAILABLE**

as of August 2023

| Floor                           | Unit No. | Area (sq.m.) | Total Area (sq.m.) |
|---------------------------------|----------|--------------|--------------------|
| 9                               | 901-902  | 854          |                    |
| 10                              | 1001     | 758          | 2,087              |
|                                 | 1002     | 386          |                    |
|                                 | 1003     | 386          |                    |
|                                 | 1004     | 557          |                    |
| 11                              | 1103/1   | 191          |                    |
|                                 | 1104/2   | 229          |                    |
| 14                              | 1401     | 457          |                    |
|                                 | 1402     | 243          | 1,535              |
|                                 | 1403     | 243          |                    |
|                                 | 1404     | 244          |                    |
|                                 | 1405     | 348          |                    |
| 15                              | 1501     | 446          | 1,391              |
|                                 | 1502     | 210          |                    |
|                                 | 1503     | 210          |                    |
|                                 | 1504     | 210          |                    |
|                                 | 1505     | 315          |                    |
| 16                              | 1601     | 464          |                    |
|                                 | 1604     | 345.50       |                    |
| 17                              | 1704     | 178          |                    |
|                                 | 1706     | 253          |                    |
| Total Area (sq.m.) 7,527.5 sq.m |          |              |                    |